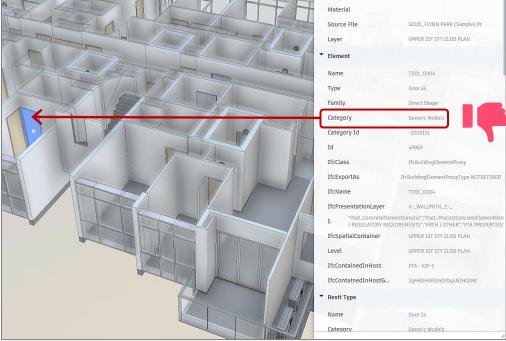

|                       |                |  |  |  |  |
| CDE : Autodesk Construction Cloud |                                                    |                       |                |  |  |  |  |
|                                   |                                                    |                       |                |  |  |  |  |





#### **IDD Journey in Straits**







## **How IDD is helping our Projects**

#### **Terra Hills**











## **How IDD is helping our Projects**

#### **The Continuum**

















#### **IDD Implementation: Building Team Capabilities**



All Stakeholder: Developer, Consultants, Sub-Contractors & Internal Staff





#### **IDD Implementation: BIM Handover**







#### IDD Implementation: BIM Handover, harmonizing IFC exchange









## **IDD Implementation: Integrated Modeling in ICP/PCP**















Optimize Resources

Improving Quality & Safety

Improve Productivity & Collaboration



DRIVERS



























## **Thank You**