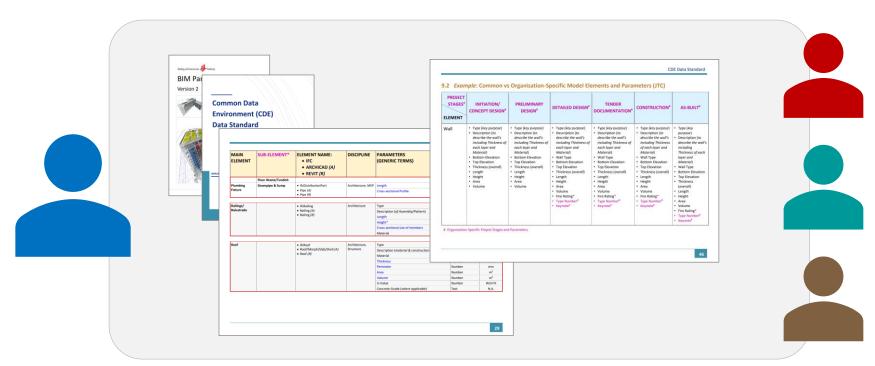

#### **IDD Implementation: BIM Handover**

#### IDD Implementation: BIM Handover, harmonizing IFC exchange