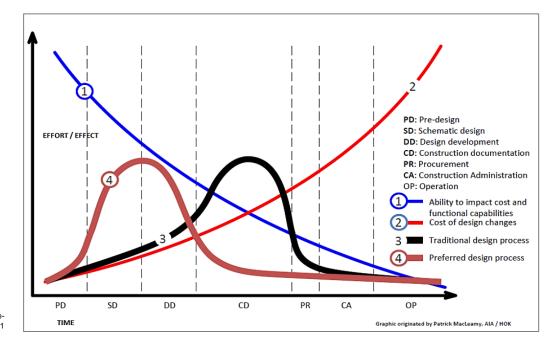

#### Foundation → Common Data Environment

applications

- Design & Development, and Construction
- Applying "Macleamy Curve"

https://www.researchgate.net/figure/Figure-213-The-Macleamy-curve-Source-Wang-2014-The-Macleamy-curve-appeared-in fig7 349380801