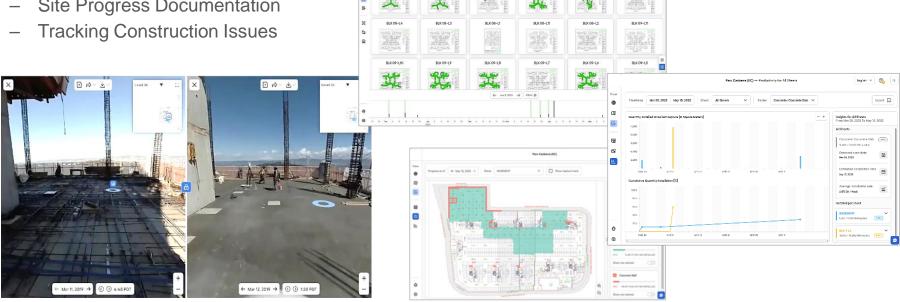

#### Construction

Site Progress Documentation

Facilities Management: Handling Defects