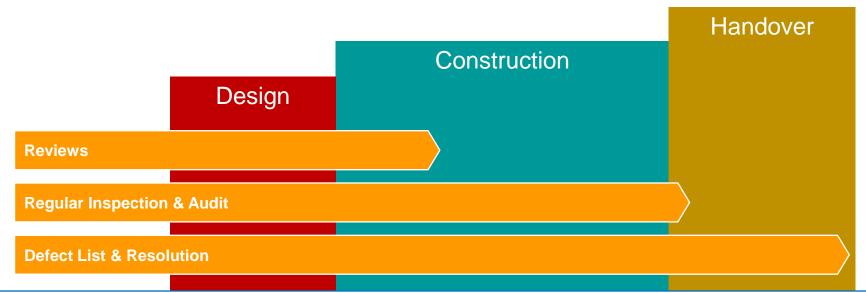

#### Construction

Site Progress Documentation

Facilities Management: Handling Defects