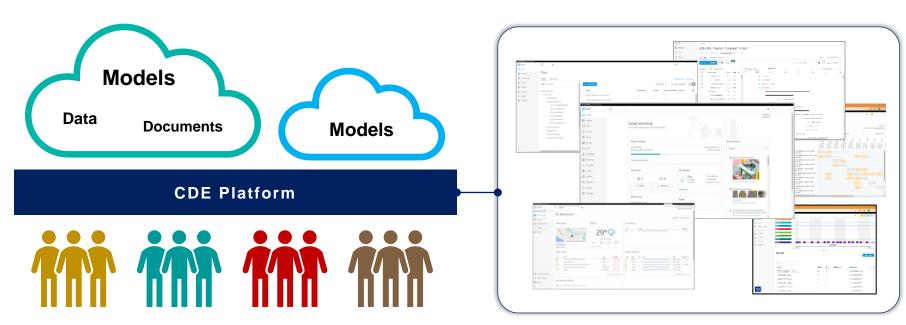

#### Foundation → Common Data Environment

applications

- Design & Development, and Construction
- Applying "Macleamy Curve"

https://www.researchgate.net/figure/Figure-213-The-Macleamy-curve-Source-Wang-2014-The-Macleamy-curve-appeared-in fig7 349380801