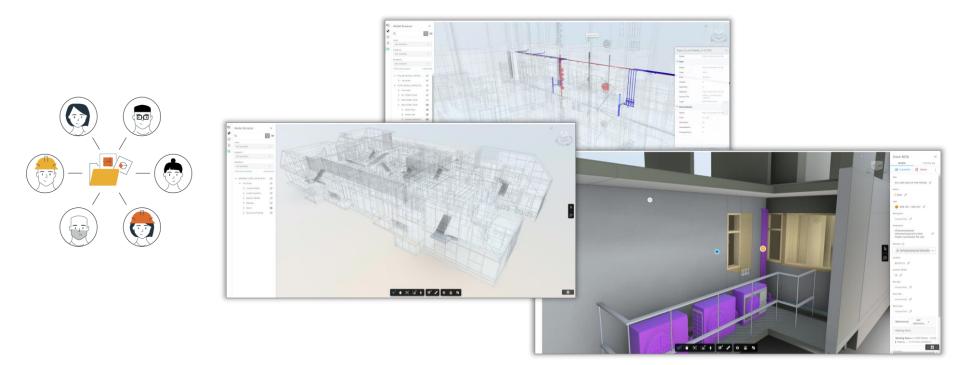

#### Construction

Site Progress Documentation

Facilities Management: Handling Defects

## **Applications in our IDD journey**

| DD                                | CD                                                 | Fab                   | FM             |  |  |  |  |
|-----------------------------------|----------------------------------------------------|-----------------------|----------------|--|--|--|--|
|                                   |                                                    |                       |                |  |  |  |  |
|                                   | Catalogue Applications                             | atalogue Applications |                |  |  |  |  |
|                                   | Site Documentation for Progress & Issues Recording |                       |                |  |  |  |  |
|                                   | Defects Managen                                    | ment — — —            | Rectifications |  |  |  |  |
|                                   |                                                    |                       |                |  |  |  |  |
| CDE : Autodesk Construction Cloud |                                                    |                       |                |  |  |  |  |
|                                   |                                                    |                       |                |  |  |  |  |