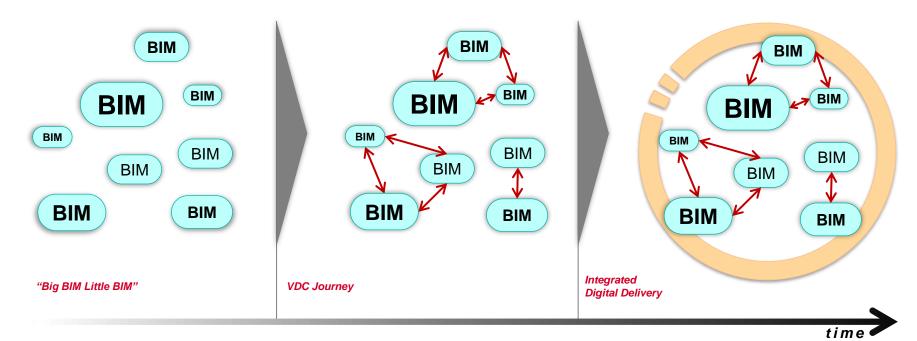

plications |                |  |  |  |  |
|                                   | Site Documentation for Progress & Issues Recording |                       |                |  |  |  |  |
|                                   | Defects Managen                                    | ment — — —            | Rectifications |  |  |  |  |
|                                   |                                                    |                       |                |  |  |  |  |
| CDE : Autodesk Construction Cloud |                                                    |                       |                |  |  |  |  |
|                                   |                                                    |                       |                |  |  |  |  |





#### **IDD Journey in Straits**







## **How IDD is helping our Projects**

#### **Terra Hills**











## **How IDD is helping our Projects**

#### **The Continuum**

















#### **IDD Implementation: Building Team Capabilities**



All Stakeholder: Developer, Consultants, Sub-Contractors & Internal Staff





#### **IDD Implementation: BIM Handover**







#### IDD Implementation: BIM Handover, harmonizing IFC exchange









## **IDD Implementation: Integrated Modeling in ICP/PCP**















Optimize Resources

Improving Quality & Safety

Improve Productivity & Collaboration



DRIVERS



























## **Thank You**